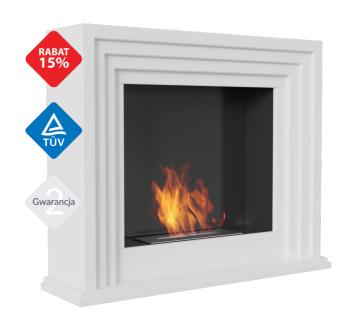

## QUAERERE with TÜV certified

**OUAERERE/TUV** 

Price:

599 Euro

EAN:

5901350074084

Biofireplaces are an excellent solution for interior design - easy to install and to use.

Shipping on pallet transfer - zł106.00 COD - zł111.00 Implementation within

#### **Features**

For biofireplaces limits do not exist, such devices do not require complicated installation or connection to the chimney, they are **easy to install and to use.** They can be placed both in a spacious house or a smaller flat. Biofireplaces are also an excellent solution for interior design. The wide range of products enables to use it in the most original ideas.

**Biofireplace is TÜV certified.** The TUV mark is a proof of high quality and confirmation that the device meets obligatory safety requirements In addition, the certificate of conformity TÜV guarantees that the manufacturing processes of the product is monitored by experts of TÜV Rheinnland Poland and devices are executed at the highest technical level.

A biofireplace with TÜV has an reinforced special chamber that prevents pouring fuel as a result of accidental overflow. It also has a indicator of maximum biofuel rate and the absorbing insert, that reduces consumption and protects against spills as a result of tilting the device (even with burning fuel in a container). Extinguishing the flame in biofireplace is realized through the use of movable cursor, which can be locked by using a special handle supplied with the unit.

24 months warranty.