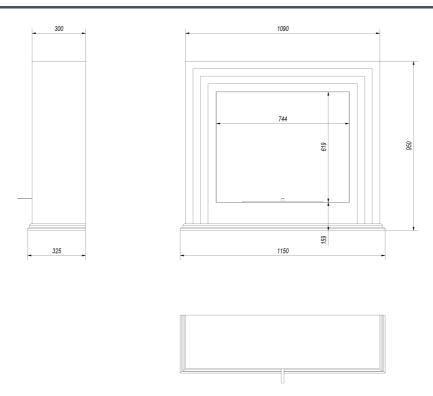

#### **Technical Specifications**

| Fuel type                  | biofuel of biological alcohol |
|----------------------------|-------------------------------|
| Weight (kg)                | 63,5                          |
| Material                   | MDF, painted steel            |
| Width (cm)                 | 115,00                        |
| Height (cm)                | 95,00                         |
| Depth (cm)                 | 32,50                         |
| TÜV certificate            | Yes                           |
| Colour                     | white                         |
| Type of biofireplace       | freestanding                  |
| Capacity of bio insert (I) | 0,75                          |
| Glazing                    | No                            |

#### Technical drawing