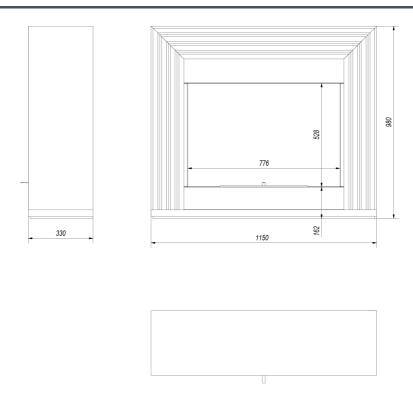

## **Technical Specifications**

| Fuel type                  | biofuel of biological alcohol |
|----------------------------|-------------------------------|
| Weight (kg)                | 81,0                          |
| Material                   | MDF, painted steel            |
| Width (cm)                 | 115,00                        |
| Height (cm)                | 98,00                         |
| Depth (cm)                 | 33,00                         |
| TÜV certificate            | Yes                           |
| Colour                     | white                         |
| Type of biofireplace       | freestanding                  |
| Capacity of bio insert (I) | 0,75                          |
| Glazing                    | No                            |

## Technical drawing

Garanzia 24 mesi - www.dugez.com