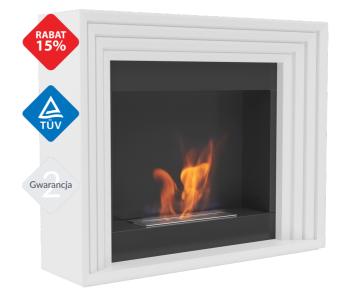

# PLANET with TÜV certified

PLANET/TUV

Price:

€433.50

EAN:

5901350074060

Biofireplaces are an excellent solution for interior design - easy to install and to use.

Shipping on pallet

## **Technical Specifications**

| Fuel type                  | biofuel of biological alcohol |
|----------------------------|-------------------------------|
| Weight (kg)                | 81,0                          |
| Material                   | MDF, painted steel            |
| Width (cm)                 | 115,00                        |
| Height (cm)                | 98,00                         |
| Depth (cm)                 | 33,00                         |
| TÜV certificate            | Yes                           |
| Colour                     | white                         |
| Type of biofireplace       | freestanding                  |
| Capacity of bio insert (I) | 0,75                          |
| Glazing                    | No                            |

### **Features**

For biofireplaces limits do not exist, such devices do not require complicated installation or connection to the chimney, they are **easy to install and to use.** They can be placed both in a spacious house or a smaller flat. Biofireplaces are also an excellent solution for interior design. The wide range of products enables to use it in the most original ideas.

**Biofireplace is TÜV certified.** The TUV mark is a proof of high quality and confirmation that the device meets obligatory safety requirements In addition, the certificate of conformity TÜV guarantees that the manufacturing processes of the product is monitored by experts of TÜV Rheinnland Poland and devices are executed at the highest technical level.